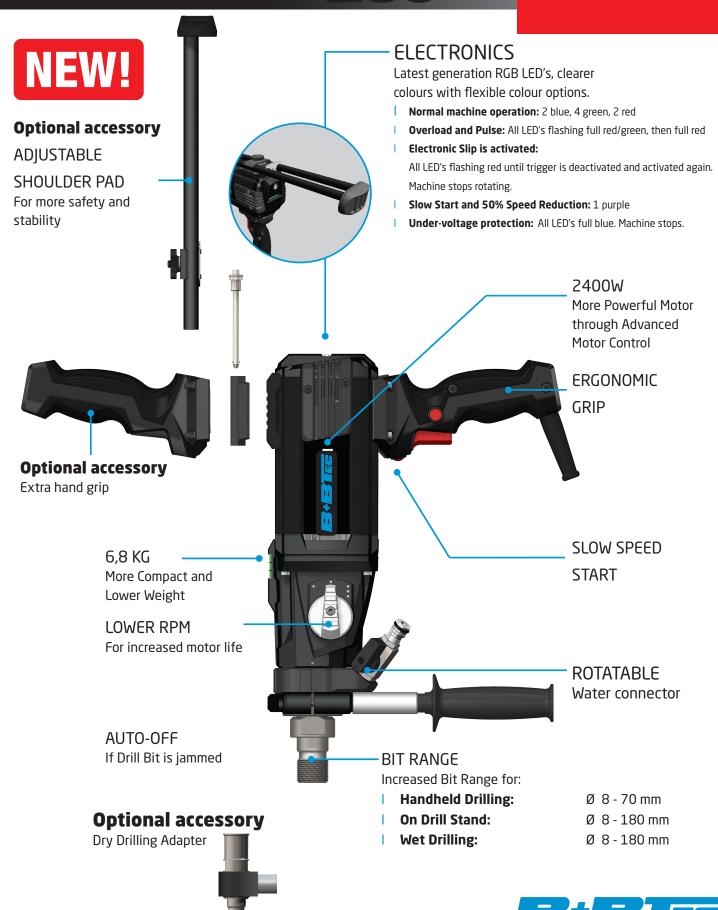

#### For up to 180mm core bits

The new lightweight Karat® 180BG drilling units offer the most efficient solution to just about any drilling job you need to tackle. Use them for Wet or Dry Drilling, Handheld or on Drill Stand. For bit diameters up to Ø180 mm (wet) or Ø202 mm (dry).

- LED Motor Overload Protection System with Latest Generation RGB LED's
- Versatile: use Wet or Dry, Handheld or Rig Mounted
- Even more powerful 2400W motor with PULSE Electronic Motor Protection
- Redesigned Mechanical Safety Clutch manufactured from new special Steel Composition
- Larger Wet Drilling Range up to Ø180 mm
- Soft Start

Part#

Bit Range:

Handheld drilling

Rig mounted drilling

Power:

- New Electronic Safety Clutch
- 360° Rotating Water Connection
- Data Retrieval Option
- Modular Design

Voltage / Frequency / Gears

- ½" bsp & 1 ¼" unc Combi Spindle
- 3-Speed Gearing for optimal drilling.

DCTDK180

230V / 50-60Hz / 3

Ø 8 – 70 mm (not to be used in 1st gear)

Ø 8-180 mm

Ø 8-180 mm

2400 W

See page 248-249 for coring accessories

+ More Power!