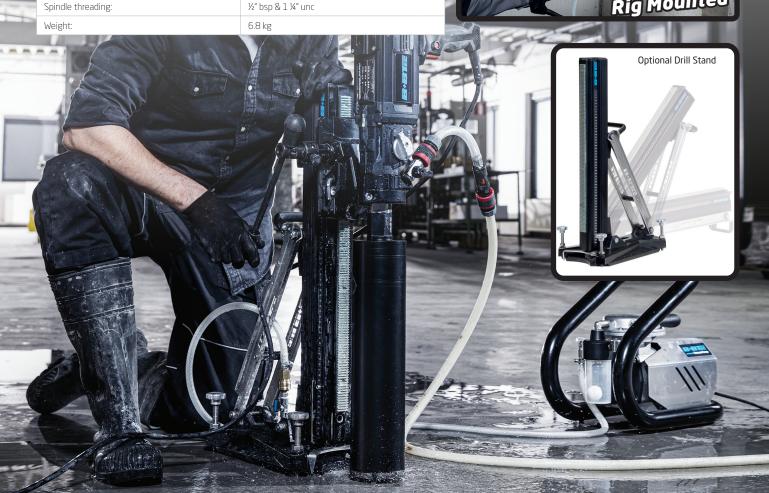

#### For up to 180mm core bits

The new lightweight Karat® 180BG drilling units offer the most efficient solution to just about any drilling job you need to tackle. Use them for Wet or Dry Drilling, Handheld or on Drill Stand. For bit diameters up to Ø180 mm (wet) or Ø202 mm (dry).

Part#

Bit Range:

Handheld drilling

Rig mounted drilling

Power:

- New Electronic Safety Clutch
- 360° Rotating Water Connection
- Data Retrieval Option
- Modular Design

Voltage / Frequency / Gears

- ½" bsp & 1 ¼" unc Combi Spindle
- 3-Speed Gearing for optimal drilling.